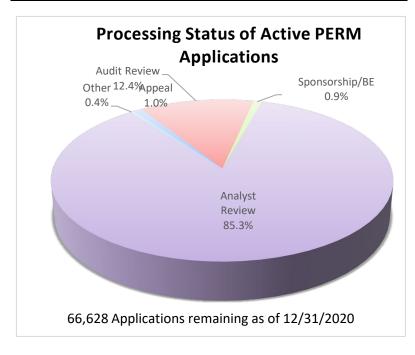

## **OFFICE OF FOREIGN LABOR CERTIFICATION**

Permanent Employment Program – Selected Statistics, Fiscal Year (FY) 2021 Q1

Applications Received<sup>1</sup>

| FY     | Q1        | <b>Q2</b> | Q3        | <b>Q4</b>  | % Change |
|--------|-----------|-----------|-----------|------------|----------|
|        | (Oct-Dec) | (Jan-Mar) | (Apr-Jun) | (Jul-Sept) | FY 2020  |
| 29,141 | 29,141    |           |           |            | -6.2%    |

**Applications Processed** 

| Action    | FY     | Q1     | Q2 | Q3 | Q4 |
|-----------|--------|--------|----|----|----|
| Certified | 15,839 | 15,839 | -  | -  |    |
| Denied    | 1,315  | 1,315  |    | -  |    |
| Withdrawn | 773    | 773    | 1  | 1  |    |



| Review of Applications Certified FY 2021 Q1 (% of total certified FY 2021 Q1) |                                                           |        |       |  |  |  |
|-------------------------------------------------------------------------------|-----------------------------------------------------------|--------|-------|--|--|--|
|                                                                               | Software Developers, Applications                         | 4,497  | 28.4% |  |  |  |
| Top 5<br>Occupations                                                          | Software Developers, Systems Software                     | 1,583  | 10.0% |  |  |  |
| (based on SOC                                                                 | Computer Systems<br>Analysts